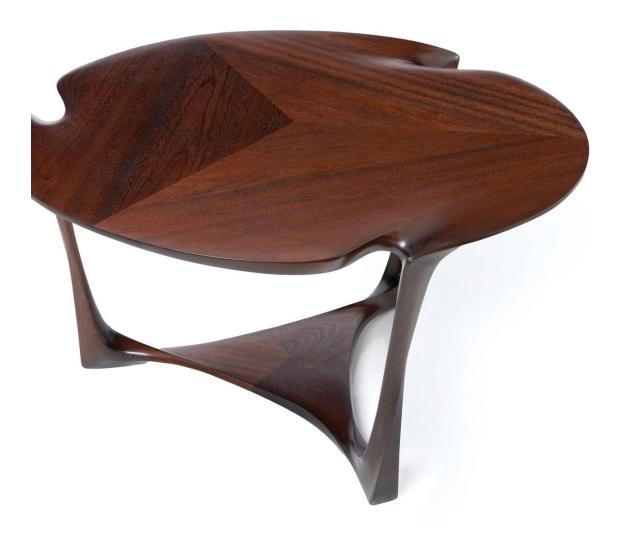

## Antoni Coffee Table

Krasnogorov Studio

The Antoni coffee table is a larger variation of our "Gail" (a small side table). Its legs slope slightly inward, and the dimensions (40 diam.  $\times$  22h) put it into the coffee table range. Beyond that it can be described in the same words as the Gail:

"The Classic geometry of this little table, a round top over a triangular shelf or stretcher assembly, supported by three legs, is given a sculpted, organic form employing traditional carving techniques not seen since the great masters of Art Nouveau. The upturned lip on the edge and the flowing connection of legs and top recall lily pads or sensuous leaves. The deep carving where the legs flow into the triangular stretcher remind us of the