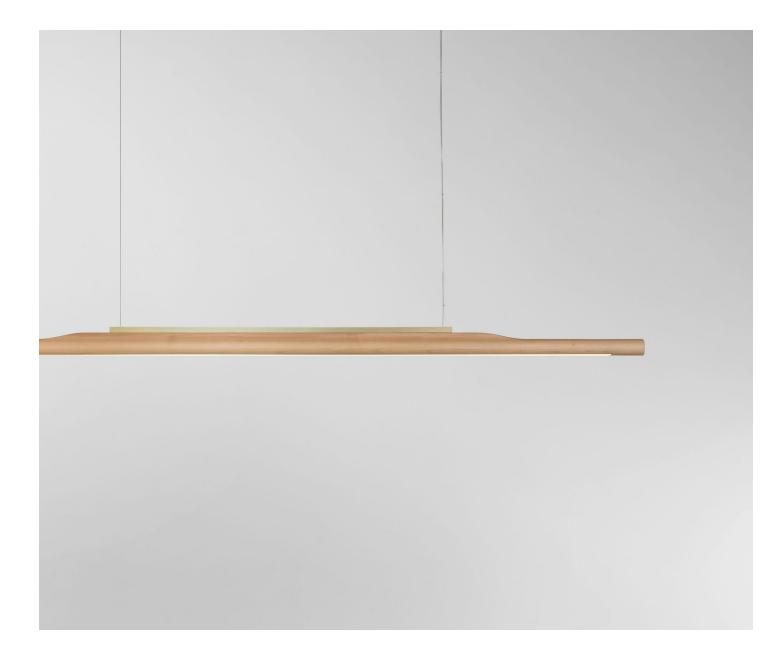

## Arbour Pendant Light

**Ross Gardam** 

Arbour is a continual solid timber piece, crafted to unite space and celebrate the beauty of the natural. Featuring a linear, streamlined profile, this unique timber light creates the perfect downward luminosity, enhanced by raw materiality in its finest form. Defined by the divergence of two curves that flow along and around the product, Arbour is machined from solid timber, providing the perfect tactile shell for an ambient, intimate glow.

Arbour is manufactured from sustainably sourced timbers. Available in Solid Walnut, Rock Maple, Oak or Black Stained, the timber in Arbour marries perfectly with the hand polished champagne anodised elements. solitude within interior spaces with its transcendental luminescence.