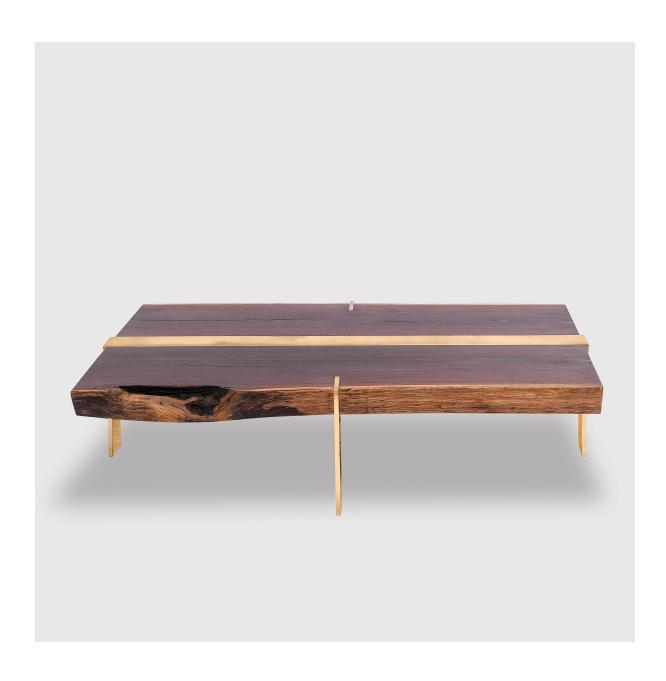

## Artisans Coffee Table

ОКНА

OKHA's diverse design repertoire is keenly focused on purity of form and a high regard for noble materials, traditional artisanal and hand-crafted techniques. OKHA's creative direction and DNA is clearly stated in its bespoke, limited series works and its production furniture collection.

Starting at: \$12,850

Leadtime: 16-18 Weeks

44.1" W x 33.9" D x 11" H