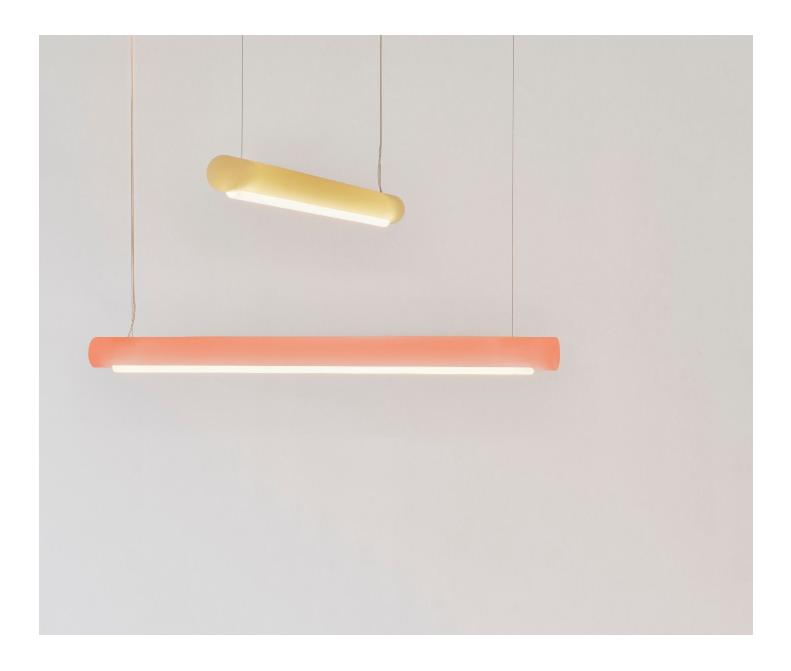

## Aura Light

Established & Sons

Harnessing Marcelis' expertise in the utilisation of cast translucent materials, the suspended cylindrical bar of the Aura Light can stand alone or work as part of a grouping. Over a metre in length, the design is made from a bio-epoxy resin, formulated using by-products from the agricultural industry.

A replaceable glass LED tube is housed within the coloured resin case, with the light travelling through the material to create a warm glow. Easy on the eyes, this soft ambient light effect is ideal for a home-working environment as well as relaxed living and office spaces.

\$4,350

43.3" L x 2.9" D x 3.44 H

"My work is surrently evalueively evailable via collerine and this is the first

twentieth