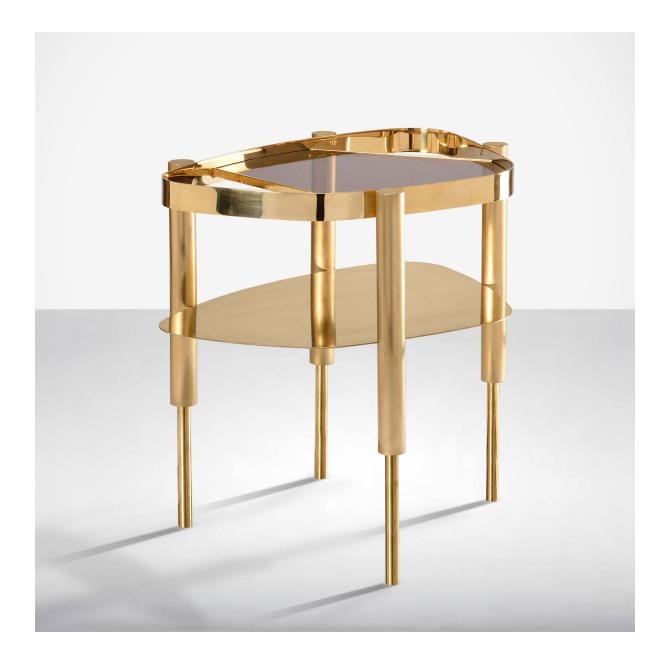

## Bijou Side Table – Brass окна

Solid brass has been oxidized, aged and meticulously hammered to achieve a finish that is charged with character and elegance. The nuanced brass frame is then paired with a careful selection of classic marble, ensuring that no two BIJOU tables will ever be the same.