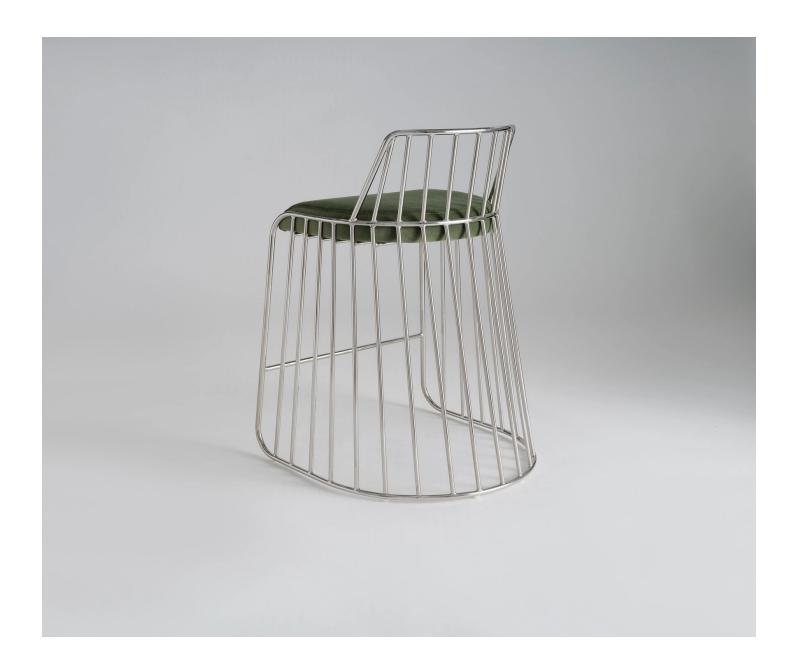

## Bride's Veil Bar & Counter Stool With Back

Phase Design

The Bride's Veil Stool family's unique language is meant as a graceful alternative to the archetypal bar stool. The strikingly elegant metal base is available in smoked brass, polished chrome, burnt copper, or powder coat, while the top is offered in COM upholstery. At every angle these stools offer a visual treat.

Solid steel bar available in a smoked brass, polished chrome, burnt copper, or powder coat finish with upholstered top. Powder coat finishes are available in custom colors. Upholstery may be sourced in Customer Own Material (COM), Customer Own Leather (COL), or in Phase Design's suggested fabrics and leathers.