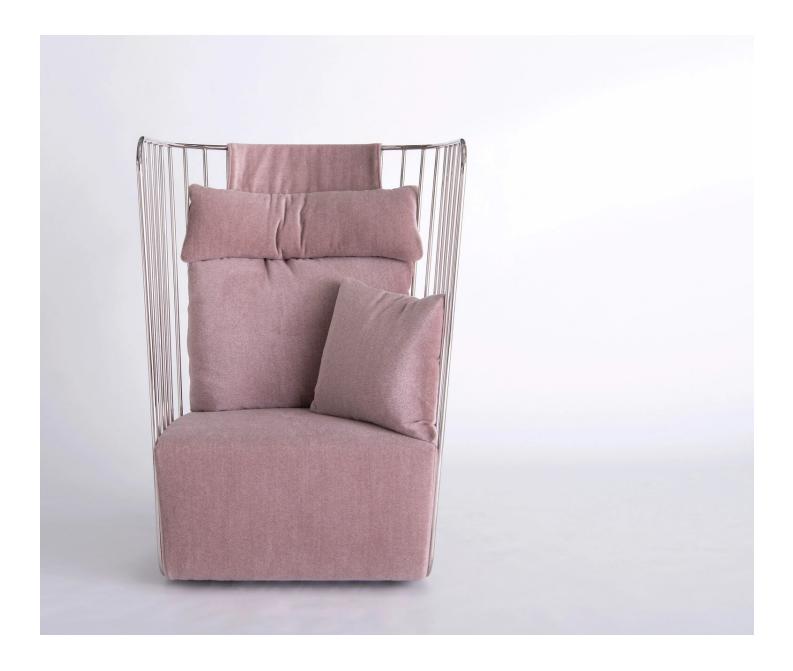

## Bride's Veil Chair High Back

**Phase Design** 

This striking chair is the high back version of our Brides Veil lounge chair, and newest addition to our Brides Veil family. Offering fully down filled back, side, and head pillows, along with a swiveling seat, this chair offers a distinctive and poised seating experience.

Solid steel bar available in a smoked brass, polished chrome, burnt copper, or powder coat finish with upholstery and pillows. Powder coat finishes are available in custom colors. May be specified with or without swivel base. Upholstery may be sourced in Customer Own Material (COM), Customer Own Leather (COL), or in Phase Design's suggested fabrics and leathers.