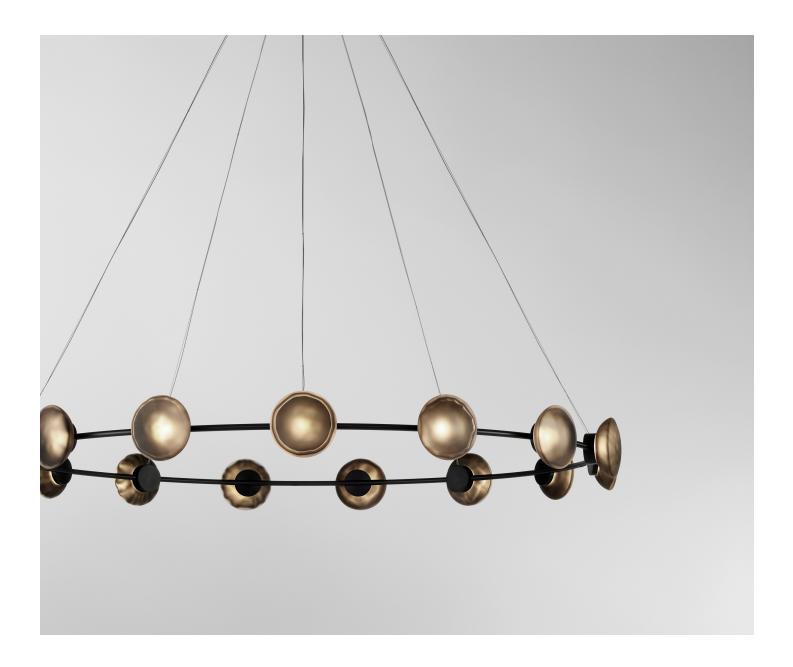

## Ceto Circlet

Ross Gardam

Ceto Circlet captures the variation and rippling of the surface of the ocean.

Each piece is mouth blown, reflecting a distinct pattern that emits a
delicate luminosity, evoking the presence of the sea and its undulating
movements. The Ceto Circlet collection features a circular band
suspended in a horizontal plane, to which several Ceto lamps are affixed.

Each glass shade is mouth blown in Australia and hand assembled in our Melbourne based studio. This sculptural luminaire is available in a selection of glass finishes combined with a highly refined machined aluminium body and circular band available in a black and champagne anodised finish.