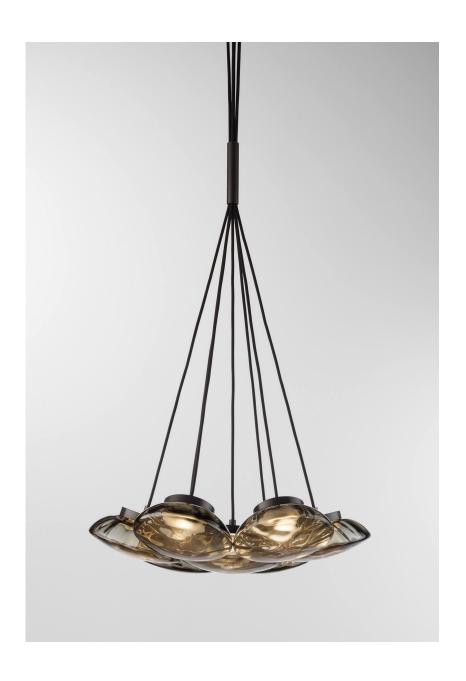

## Ceto Cluster Chandelier

Ross Gardam

Ceto captures the variation and rippling of the surface of the ocean. The collection explores the deep relationship between light and the ocean in a range of mesmerising luminaires. Each piece reflects a distinct pattern emitting a delicate luminosity, which embodies the presence of the sea and the power within its undulating movements.

Sculptural and captivating all at once, Ceto's silhouette is a result of a series of experimentations with traditional optic glass blowing techniques and innovative engineering. Through the process of blowing, each light achieves its unique glass effect.

The Cate Cluster Chandelier illuminates a space providing a wider source

**Starting at: \$2,652** 

See downloads below for dimensions.

twentieth