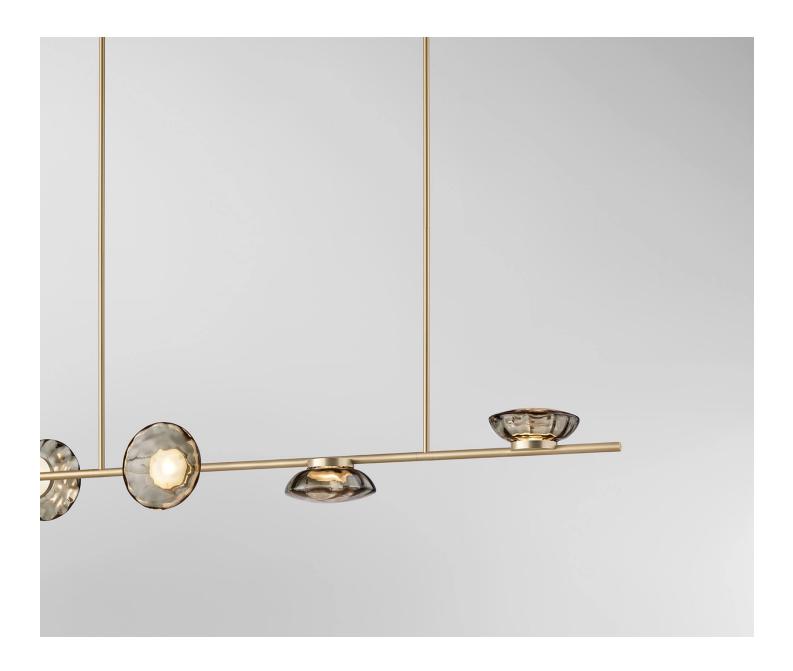

## Ceto Double Horizontal Chandelier

Ross Gardam

Ceto captures the variation and rippling of the surface of the ocean. Each piece reflects a unique pattern, emitting a delicate luminosity, highlighting the presence of the sea.

This Ceto Double Horizontal Chandelier is available in a selection of mouth blown glass finishes combined with a highly refined machined aluminium body available in a black and champagne anodised finish.

Each glass shade is mouth blown in Australia and hand assembled in our Melbourne based studio. The Ceto Double Horizontal Chandelier can be easily customised and configured to your project needs.

**Starting at: \$3,297** 