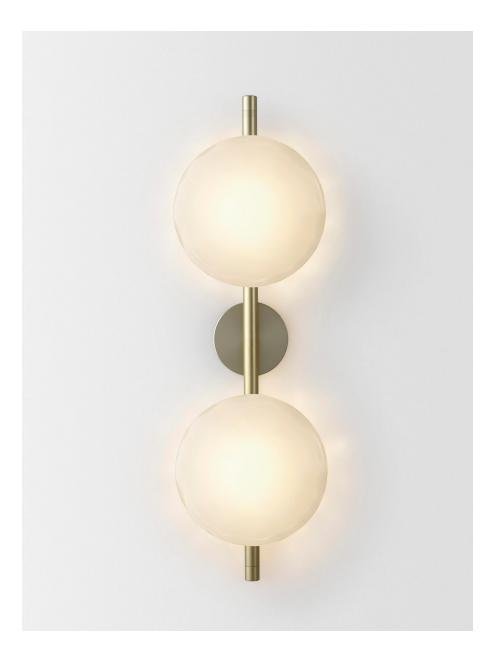

Sculptural and captivating all at once, Ceto's silhouette is a result of a series of experimentations with traditional optic glass blowing techniques and innovative engineering. Through the process of blowing, each light achieves its unique glass effect.

The Oato Offeat Wall Light balances art and skilled araftemanchin in a

finish.

Starting at: \$1,185