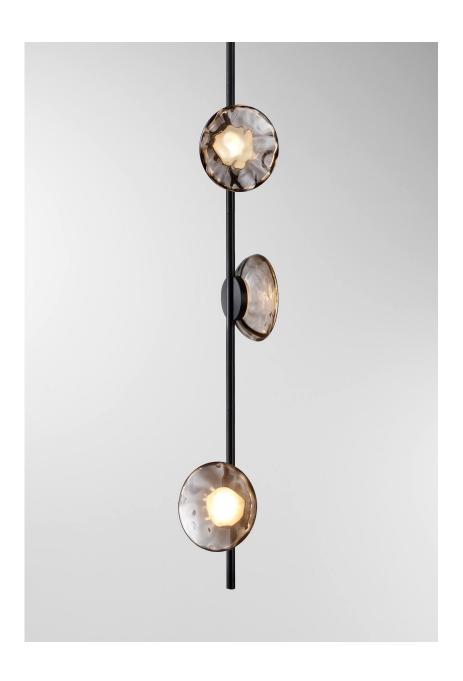

## Ceto Vertical Chandelier

Ross Gardam

Ceto captures the variation and rippling of the surface of the ocean. The collection explores the deep relationship between light and the ocean in a range of mesmerising luminaires. Each piece reflects a distinct pattern emitting a delicate luminosity, which embodies the presence of the sea and the power within its undulating movements.

Sculptural and captivating all at once, Ceto's silhouette is a result of a series of experimentations with traditional optic glass blowing techniques and innovative engineering. Through the process of blowing, each light achieves its unique glass effect.

The Cate Vertical Chandelier features multiple Cate luminaries connected

Starting at: \$1,296

twentieth