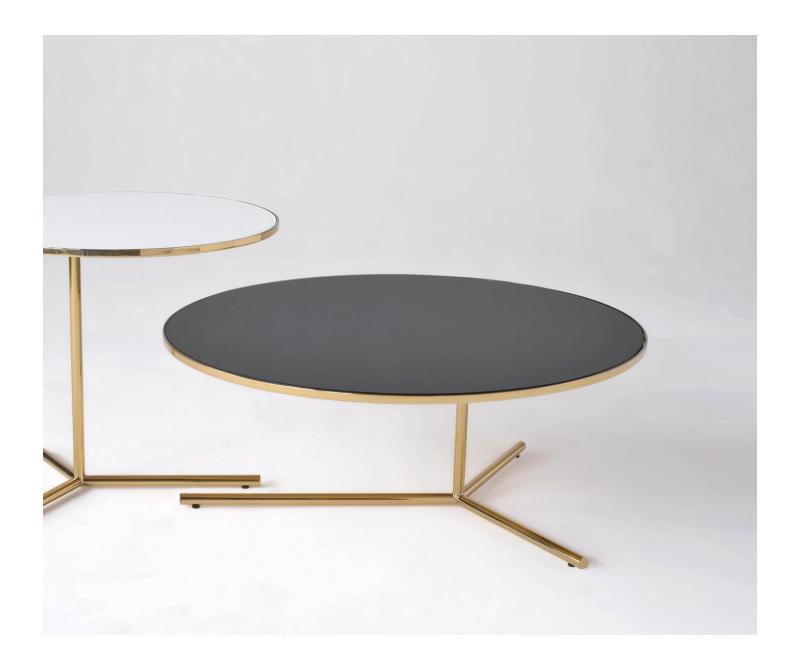

## **Downtown Table**

Phase Design

The Downtown Tables are composed of three separate tables, intended to be used individually or in conjunction with one another. An offset leg allows for nesting these tables in various forms and compositions. The offset leg also allows the 15" diameter Downtown Table to be used as a desirable C-Table solution. The table's spandrel glass top is housed in a jewel like surround, making for a sleek and polished presentation.

Solid steel base available in flat or gloss black and white powder coat, polished chrome, burnt copper, or smoked brass finish, with spandrel painted glass top. Spandrel glass available in black, white, and gray. Powder coat finishes are also available in custom colors.