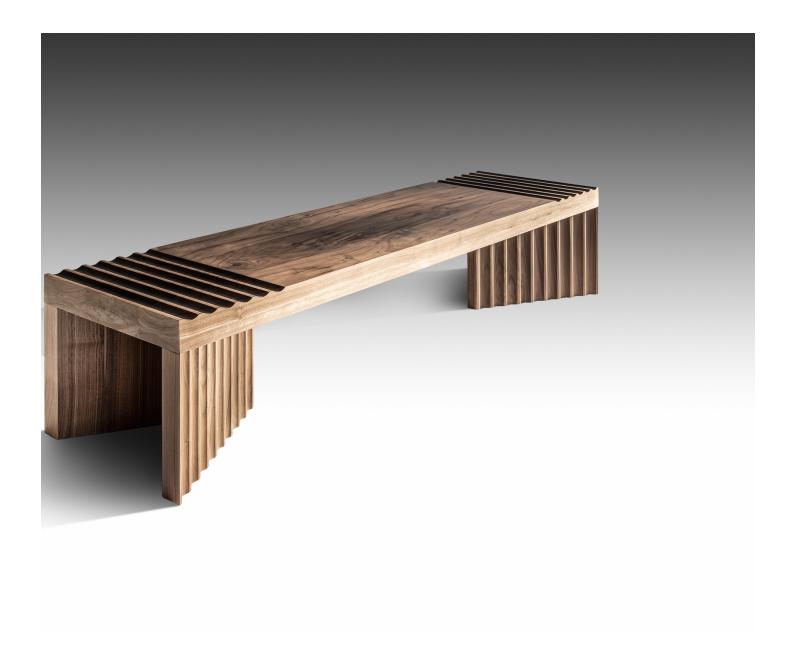

## Frequency Bench

ОКНА

OKHA's diverse design repertoire is keenly focused on purity of form and a high regard for noble materials, traditional artisanal and hand-crafted techniques. OKHA's creative direction and DNA is clearly stated in its bespoke, limited series works and its production furniture collection.

Starting at: \$5,200

63" W x 15.7" D x 16.5" H