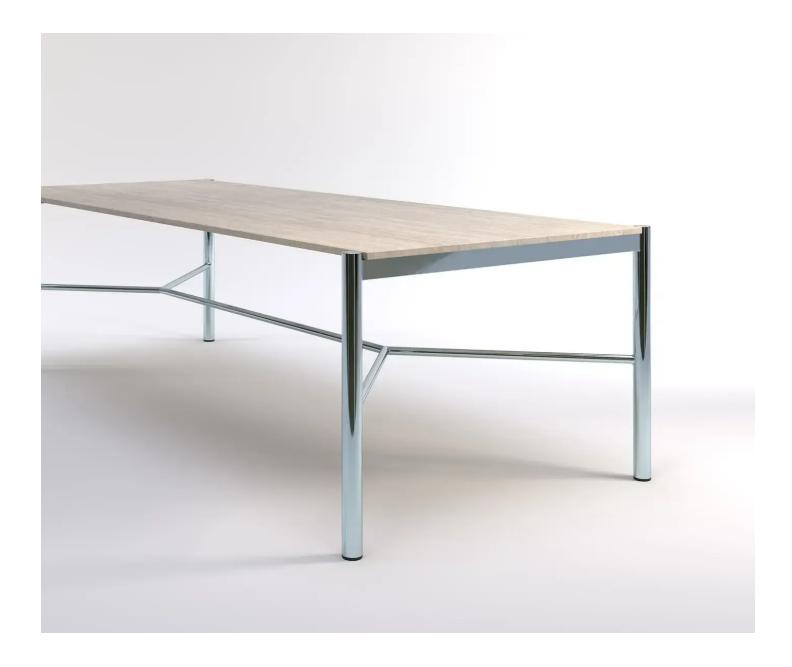

## Fryman Coffee Table- Rectangular

Phase Design

Blurring the line between indoors and outdoors, the Fryman collection is equally comfortable in both settings. With a choice of stone to set the tenor and a powder-coated or polished chrome structure, the Fryman collection strikes the delicate balance between functionality and timelessness.

Indoor version is offered in powder-coated or polished chrome steel with stone top. Outdoor version is offered in powder-coated stainless steel with stone top. Bases are available in a flat putty, flat black or flat white powder coat finish, and in polished chrome. Powder coat finishes also available in custom colors. Travertine, white carrara, or negro marquina marble top.