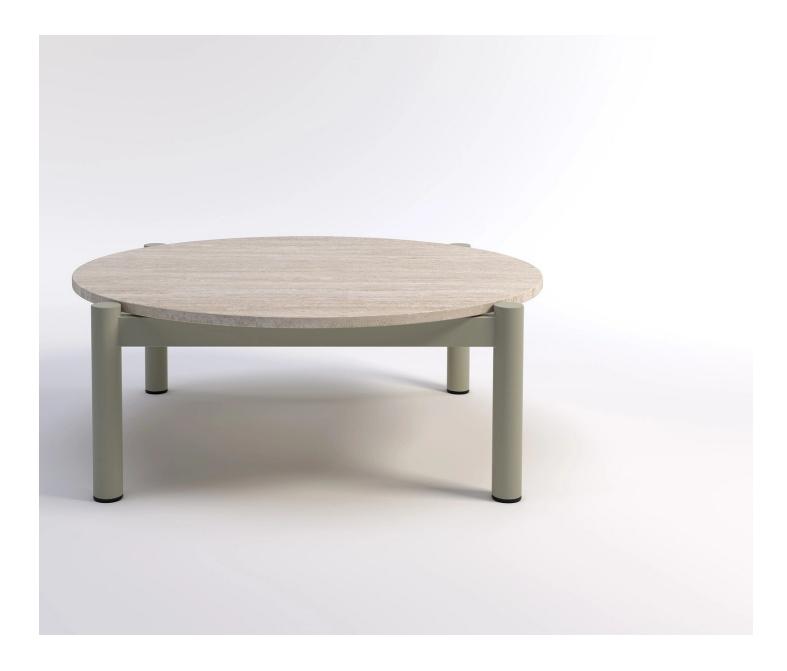

## Fryman Coffee Table- Round

Phase Design

Blurring the line between indoors and outdoors, the Fryman collection is equally comfortable in both settings. With a choice of stone to set the tenor and a powder-coated or polished chrome structure, the Fryman collection strikes the delicate balance between functionality and timelessness.

Indoor version is offered in powder-coated or polished chrome steel with stone top. Outdoor version is offered in powder-coated stainless steel with stone top. Bases are available in a flat putty, flat black or flat white powder coat finish, and in polished chrome. Powder coat finishes also available in custom colors. Travertine, white carrara, or negro marquina marble top.

**Starting at: \$5,310** 

W 36" x D 36" x H 13"