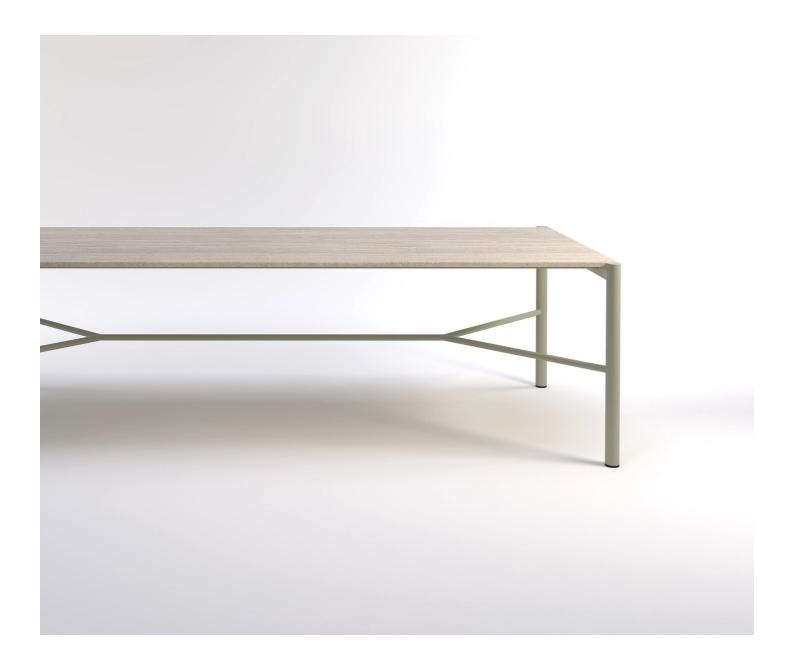

## Fryman Dining Table- Rectangular

Phase Design

Blurring the line between indoors and outdoors, the Fryman collection is equally comfortable in both settings. With a choice of stone to set the tenor and a powder-coated or polished chrome structure, the Fryman collection strikes the delicate balance between functionality and timelessness.

Indoor version is offered in powder-coated or polished chrome steel with stone top. Outdoor version is offered in powder-coated stainless steel with stone top. Bases are available in a flat putty, flat black or flat white powder coat finish, and in polished chrome. Powder coat finishes also available in custom colors. Travertine, white carrara, or negro marquina marble top.

**Starting at: \$10,740** 

W 100" x D 44" x H 29"