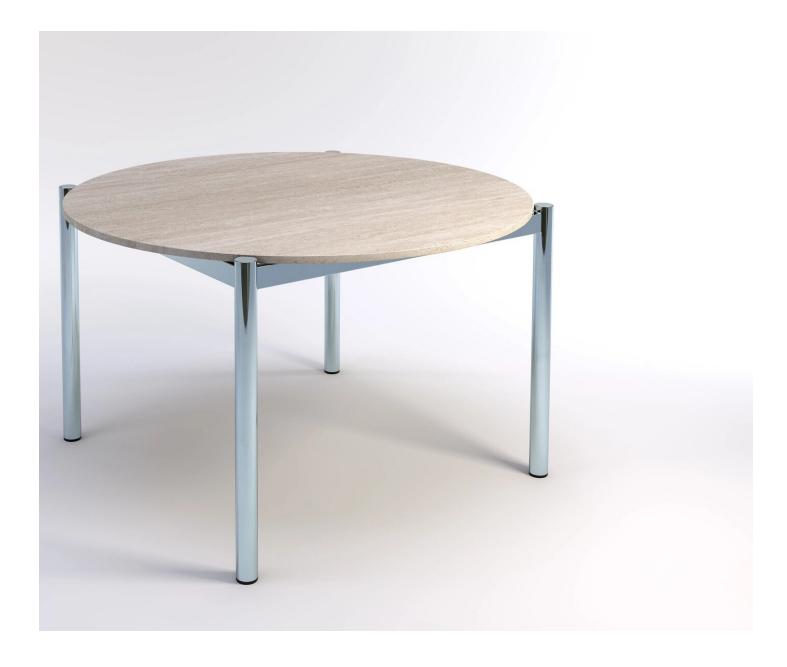

## Fryman Dining Table – Round

**Phase Design** 

Blurring the line between indoors and outdoors, the Fryman collection is equally comfortable in both settings. With a choice of stone to set the tenor and a powder-coated or polished chrome structure, the Fryman collection strikes the delicate balance between functionality and timelessness.

Indoor version is offered in powder-coated or polished chrome steel with stone top. Outdoor version is offered in powder-coated stainless steel with stone top. Bases are available in a flat putty, flat black or flat white powder coat finish, and in polished chrome. Powder coat finishes also available in custom colors. Travertine, white carrara, or negro marquina marble top.

Starting at: \$7,180

W 50" x D 50" x H 29"