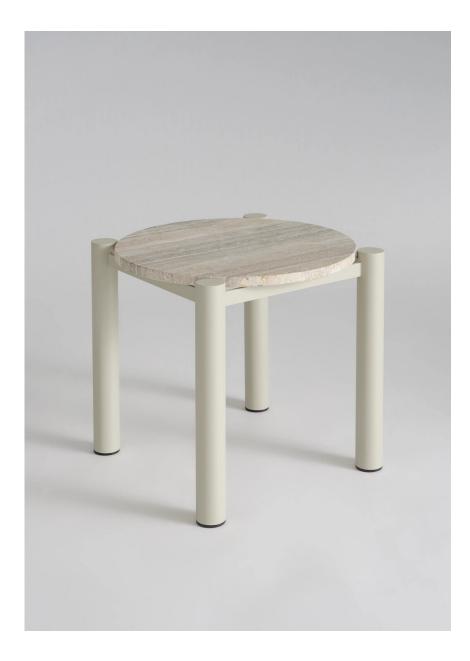

## Fryman Side Table

## Phase Design

Blurring the line between indoors and outdoors, the Fryman collection is equally comfortable in both settings. With a choice of stone to set the tenor and a powder-coated or polished chrome structure, the Fryman collection strikes the delicate balance between functionality and timelessness.

Indoor version is offered in powder-coated or polished chrome steel with stone top. Outdoor version is offered in powder-coated stainless steel with stone top. Bases are available in a flat putty, flat black or flat white powder coat finish, and in polished chrome. Powder coat finishes also available in custom colors. Travertine, white carrara, or negro marquina marble top.

Starting at: \$1,970

W 18" x D 18" x H 16"