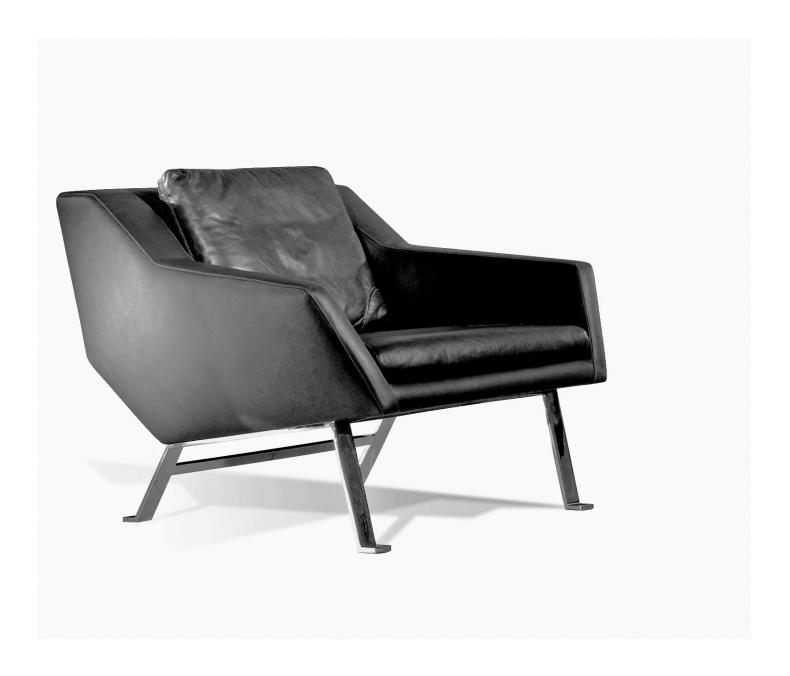

## GT Armchair Series

ОКНА

OKHA's diverse design repertoire is keenly focused on purity of form and a high regard for noble materials, traditional artisanal and hand-crafted techniques. OKHA's creative direction and DNA is clearly stated in its bespoke, limited series works and its production furniture collection.

Starting at: \$6,550

30.7" W x 34.3" D x 27.2" H x 5" SH.