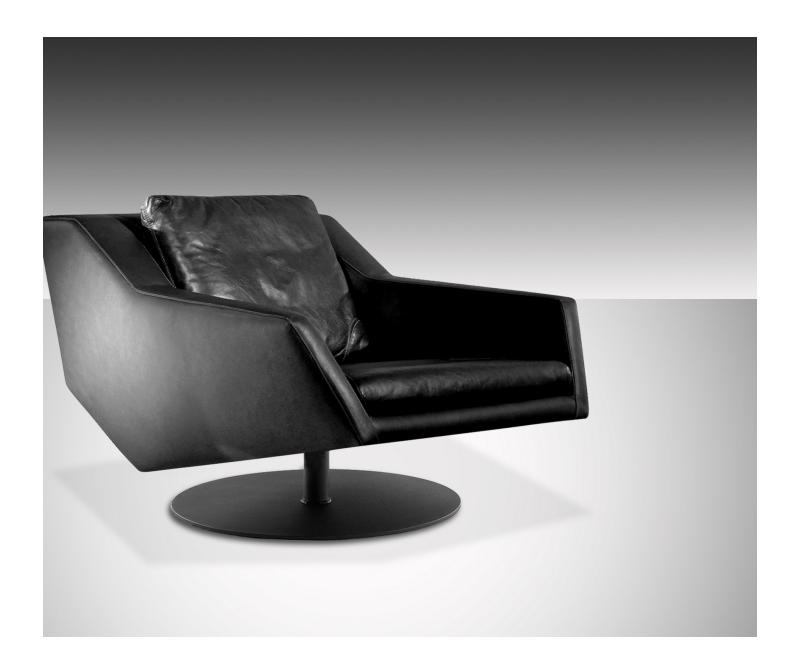

## **GT** Swivel

ОКНА

OKHA's diverse design repertoire is keenly focused on purity of form and a high regard for noble materials, traditional artisanal and hand-crafted techniques. OKHA's creative direction and DNA is clearly stated in its bespoke, limited series works and its production furniture collection.

Starting at: \$6,400

30.7" W x 34.2" D x 27.1" H x 15" SH