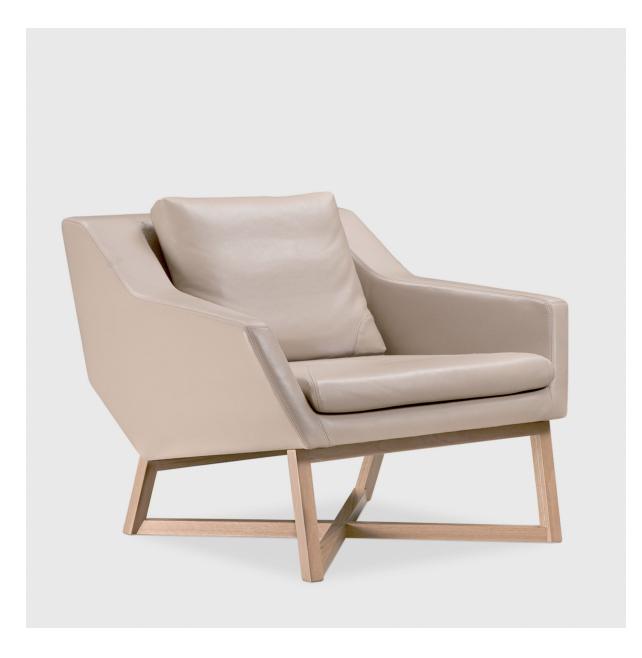

## GT Timber Armchair

OKHA's diverse design repertoire is keenly focused on purity of form and a high regard for noble materials, traditional artisanal and hand-crafted techniques. OKHA's creative direction and DNA is clearly stated in its bespoke, limited series works and its production furniture collection.

Starting at: \$6,550

30.7" W x 34.3" D x 27.2" H x 15" SH