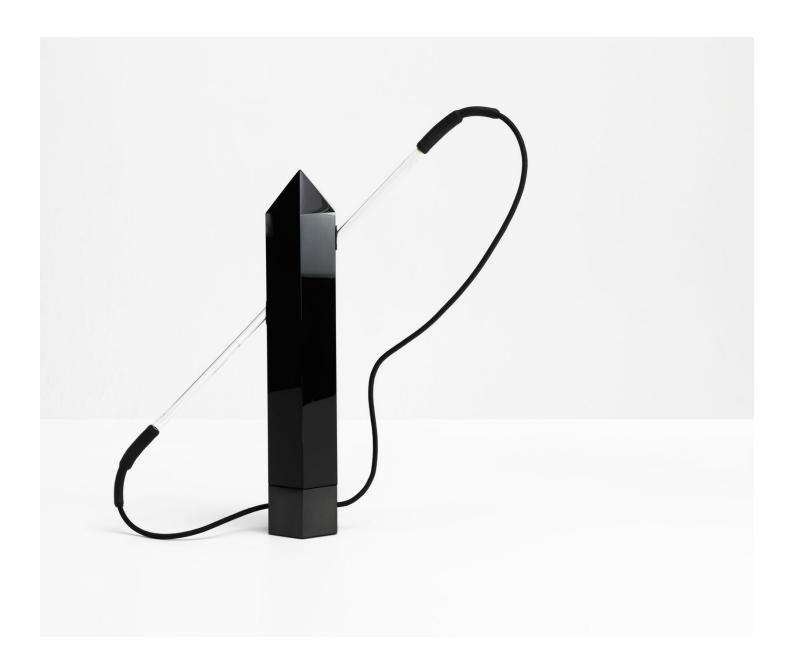

## Intersection Table Lamp

**Christopher Kreiling** 

'Light Bearer' (Intersection #3) came together as the earth paused in early March. Life as we know it had been intercepted by a force we were not prepared for. From this experience, we, the people as a whole, shared light, and love in order to heal. The dragon's glass body is intersected by a clear neon rod filled with a subtle smoke-like soft glowing light. A black fabric covered cord follows the line of the glass as if it were one. The bronze base houses the UV Listed neon converter and is powered by an on/off switch in the back.