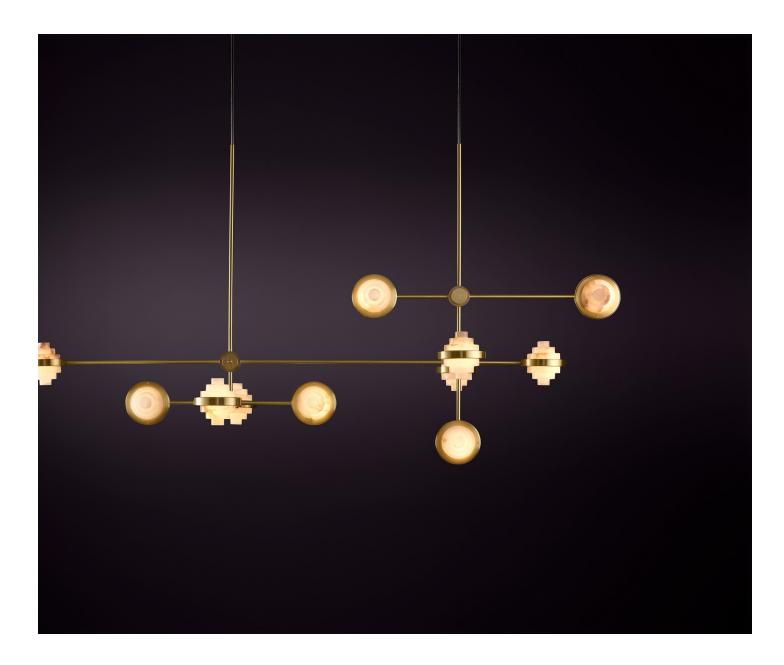

## Iris Complex Array

**Christopher Boots** 

The IRIS collection encompasses a series of pendants and wall fixtures with multiple expressions. In Greek mythology, goddess messenger IRIS bridges heaven and earth. Born of sea and sky, she links gods with humanity, bearing a message of hope and beauty amongst the storm.

IRIS combines cool alabaster with the warmth of brass, delicately balancing smooth stepped cupping forms suggesting a steady heavenly ascent. Alabaster is a mineral formed by the Earth. Each Alabaster piece will be unique due to natural variation of colour and translucency. Starting at: \$15,075