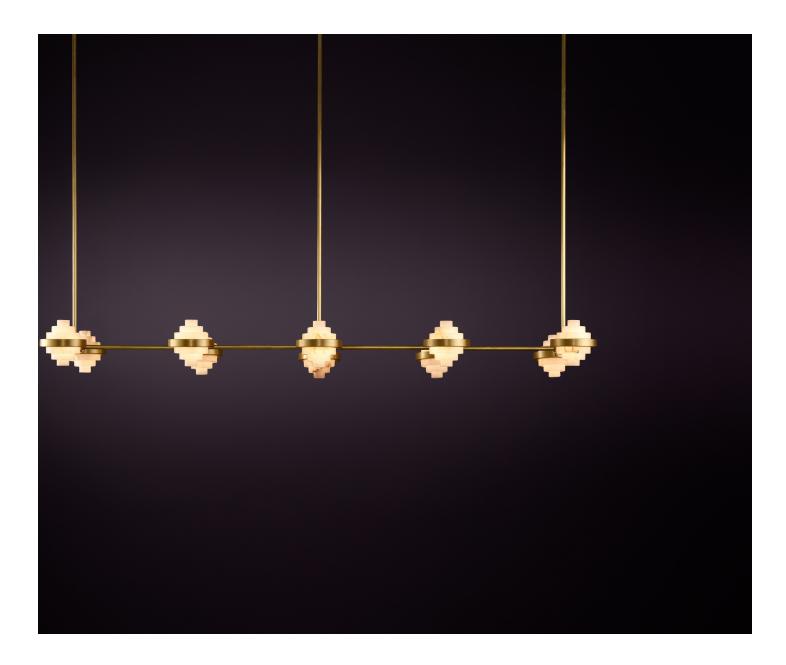

## Iris Deca Linear Array Pendant

**Christopher Boots** 

The IRIS collection encompasses a series of pendants and wall fixtures with multiple expressions. In Greek mythology, goddess messenger IRIS bridges heaven and earth. Born of sea and sky, she links gods with humanity, bearing a message of hope and beauty amongst the storm.

IRIS combines cool alabaster with the warmth of brass, delicately balancing smooth stepped cupping forms suggesting a steady heavenly ascent. Alabaster is a mineral formed by the Earth. Each Alabaster piece will be unique due to natural variation of colour and translucency.