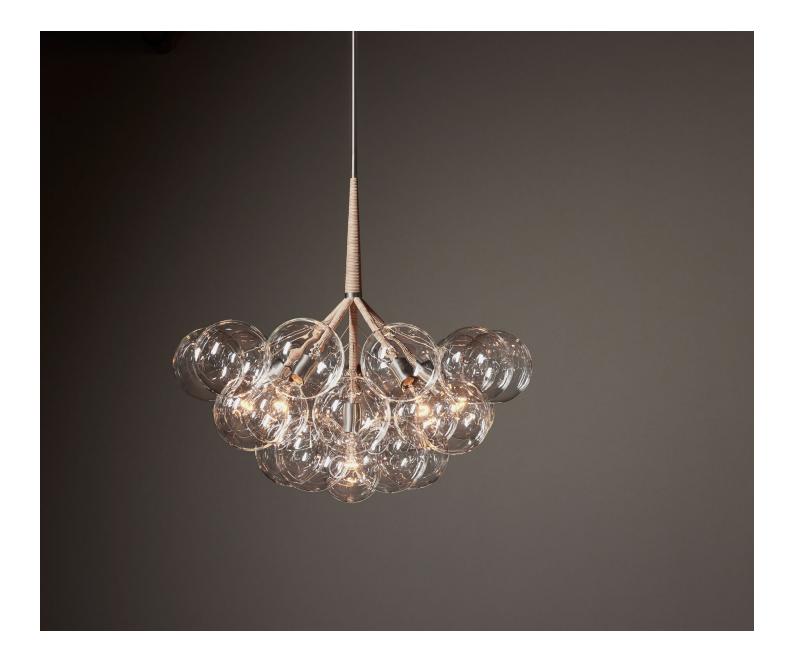

## **Bubble Chandelier (series)**

Pelle

Ethereal and iconic, the Bubble Chandelier is a modern re-interpretation of the crystal chandelier. Its luminous constellation of delicate glass globes adds beauty and depth to any interior environment.

Based on an original design first conceived in 2008, the Bubble Chandelier is available in a series of distinctive variations. Each chandelier is handcrafted to order in PELLE's Manhattan-based studio. The bubbles are anchored by precision-tooled hardware, finished to a fine quality. The light's decorative coiling, available in natural cotton and leather cord, is meticulously done by a practiced hand.