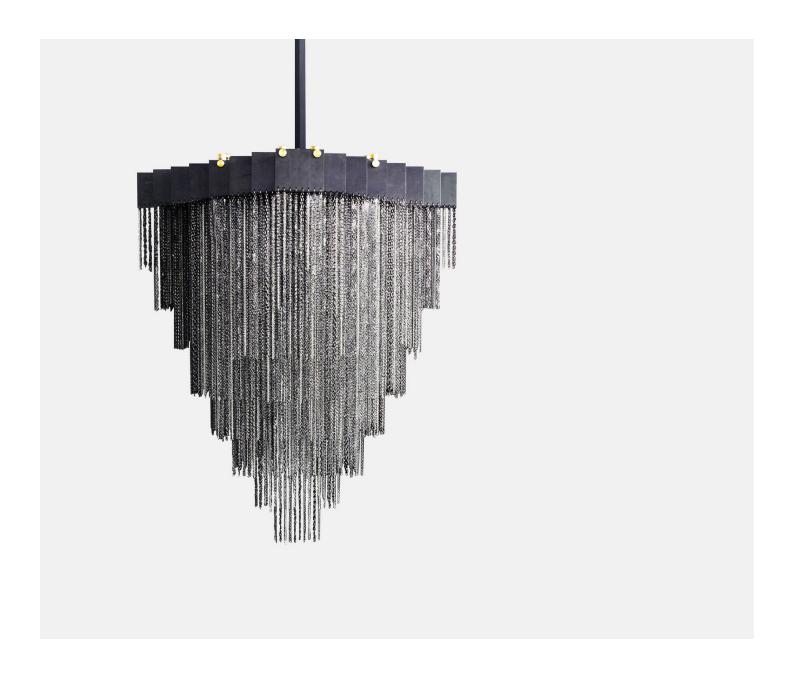

## Kelly Chandelier - Small & Large

**Gabriel Scott** 

The Kelly Chandelier was the first lighting fixture to be designed by Gabriel Scott back in 2012 and continues to be one of the studio's most specified fixtures. With its Art Deco design, the Kelly Chandelier's metallic chains add a touch of glamour to any space.

Available in satin brass or black steel, the Kelly Chandelier combines warm light with cold metal, and can be specified in small, large or extra large sizing.

A custom Kelly design was specified for a one-off centre-piece for the bar within Sam's Bistro, located within the Fairmont Le Château hotel in