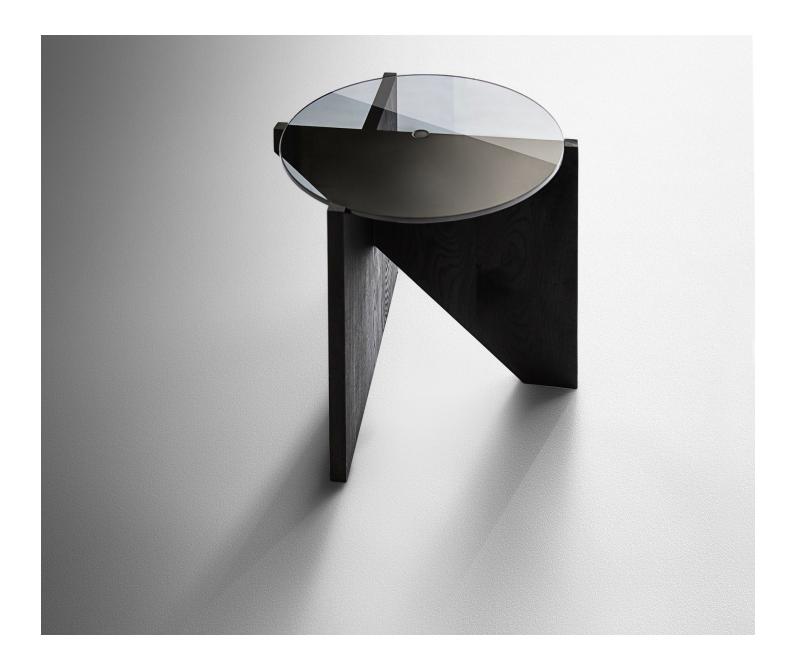

## Lean Glass Side Table

ОКНА

OKHA's diverse design repertoire is keenly focused on purity of form and a high regard for noble materials, traditional artisanal and hand-crafted techniques. OKHA's creative direction and DNA is clearly stated in its bespoke, limited series works and its production furniture collection.

Starting at: \$1,900

17.3" W x 15.7" D x 19.7" H