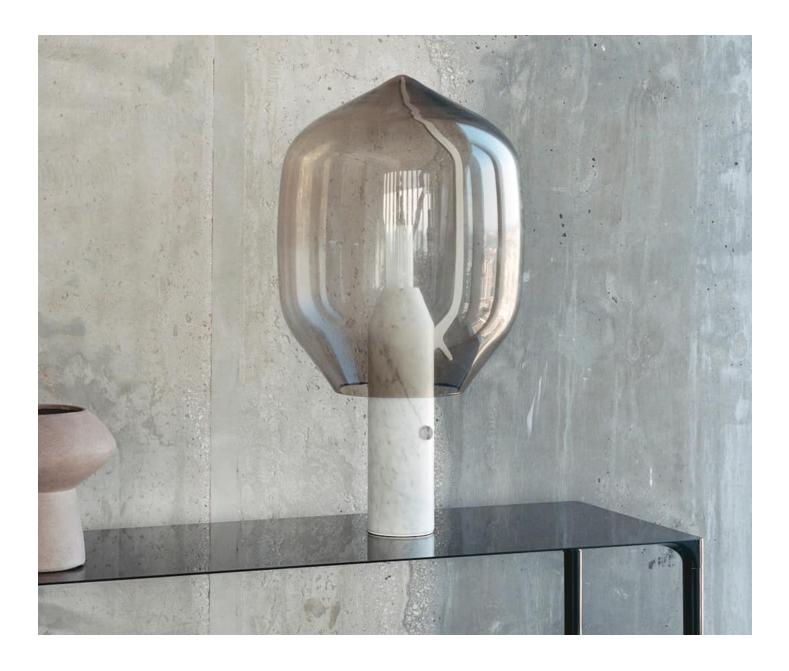

## LightHouse

Established & Sons

An elegant equation of modern and traditional craftsmanship, the Lighthouse balances a traditional mouth blown glass shade on an industrially engineered aluminium arm, weighted by a marble column. Ronan and Erwan Bouroullec cleverly draw our attention to the precariousness of the equilibrium while providing a sturdy, sculptural, voluptuous and enchanting light. Impressive and an instant success the Lighthouse now stands in prestigious museum collections and has the potential to become a prized heirloom, handed down to the next generation of collectors.