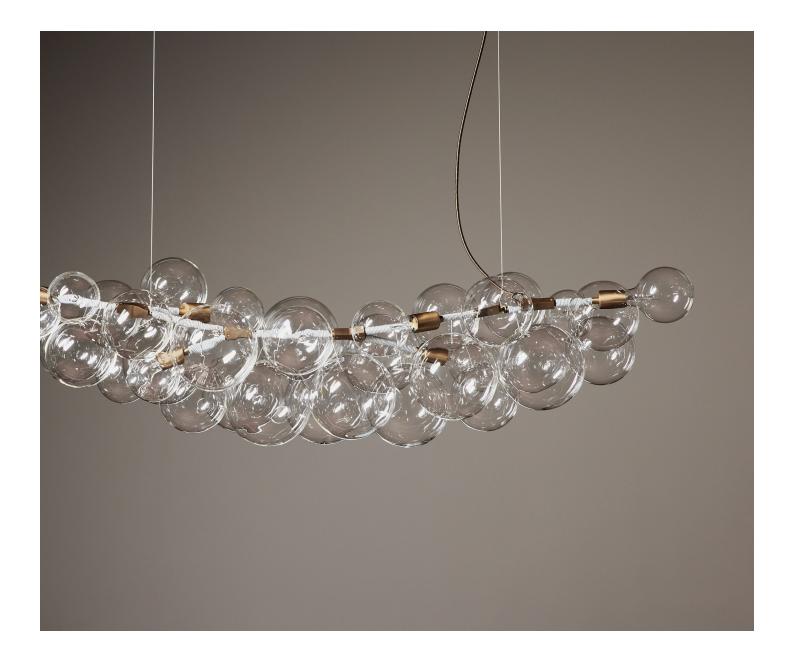

## Long 62 Bubble Chandelier

Pelle

Ethereal and iconic, the Bubble Chandelier is a modern re-interpretation of the crystal chandelier. Its luminous constellation of delicate glass globes adds beauty and depth to any interior environment.

Based on an original design first conceived in 2008, the Bubble Chandelier is available in a series of distinctive variations. Each chandelier is handcrafted to order in PELLE's Manhattan-based studio. The bubbles are anchored by precision-tooled hardware, finished to a fine quality. The light's decorative coiling, available in natural cotton and leather cord, is meticulously done by a practiced hand.

Characterized by the warmth and qualities of an intrinctely handmade

Starting at: \$13,200

L 62" x W 17"