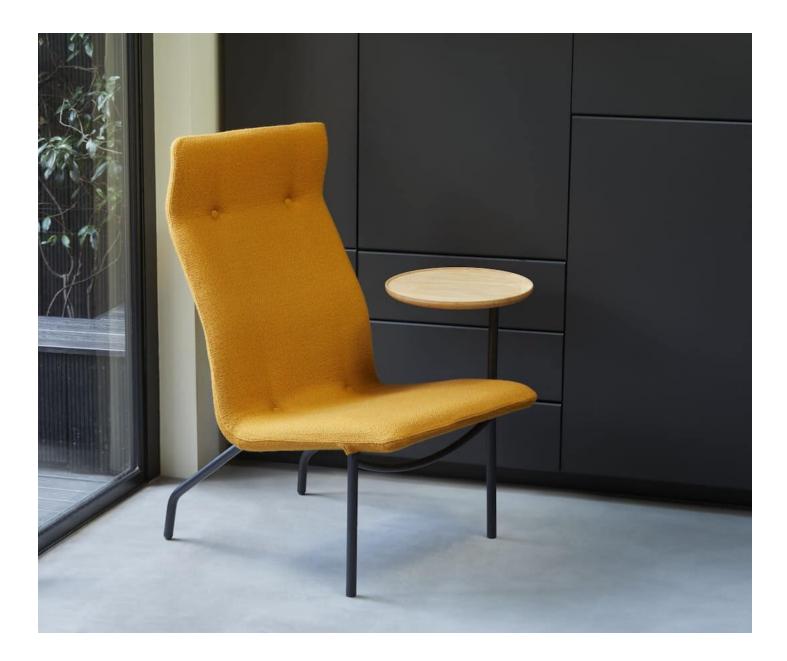

## Lucio Chair & Lounge

Established & Sons

The generously sized Lucio high-back chair and Lucio lounge chair offer reclined and relaxed seating positions, with flowing forms cleverly supported by a laminated ribbed construction that shapes to the user for extra comfort. The foam-and-fabric body of each chair is connected to its tubular steel frame with a textile or leather cover.

Ideal for breakout spaces, the new Lucio high-back chair has the option of an integrated side table that pivots for ad-hoc working.

"The brief I set myself was to create a steel-framed chair out of tubular sections, which was very efficiently designed and very light. It utilizes new technology to support your body," soid Sebestian Wrong