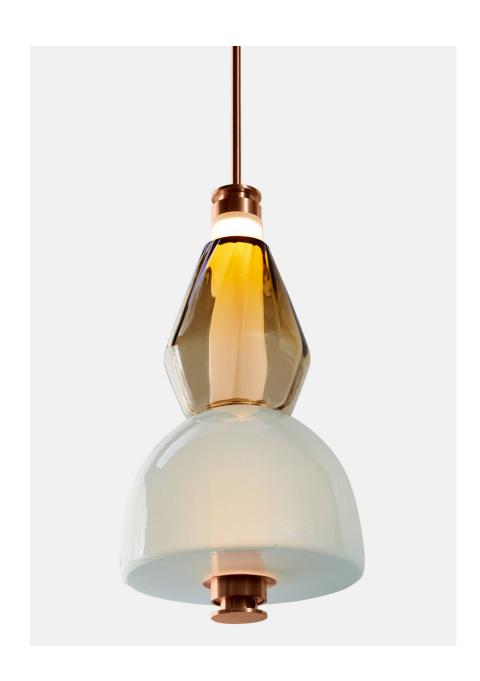

## Luna Kaleido Small Pendants

**Gabriel Scott** 

Inspired by a lunar halo, the Luna Kaleido Small Pendant is a highly customizable light fixture. Glass beads are available in five shapes and six textures. Standard options are seen online, so please get in touch if you require an alternative configuration as shown on the tear sheet.

Combining soft iridescent colors with patterned textures and delicately shaped glass beads, the Luna Kaleido Small Pendant effortlessly brings together soft iridescent colors with patterned textures and delicately shaped glass beads.

Starting at: \$3,875

11.20" x 21.20" + Stem