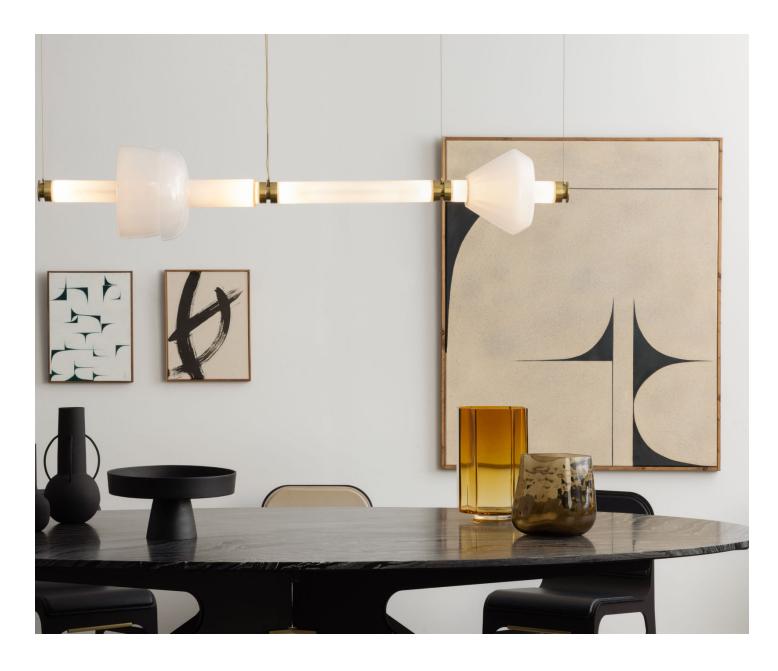

## Luna Kaleido XL 1 Tier Chandalier

Gabriel Scott

The Luna Kaleido XL 1 Tier Chandelier offers a longer length alabaster white glass tube compared to the standard Luna Kaleido 1 Tier Chandelier. Glass bead shape, texture and color options remain the same for both lighting fixtures.

Combining soft iridescent colors with patterned textures and delicately shaped glass beads, the Luna Kaleido Collection effortlessly brings together smoked gray, smoked bronze, opaque pink, opaque blue, opaque white and clear colored glass with six new textures and shapes. Starting at: \$7,725