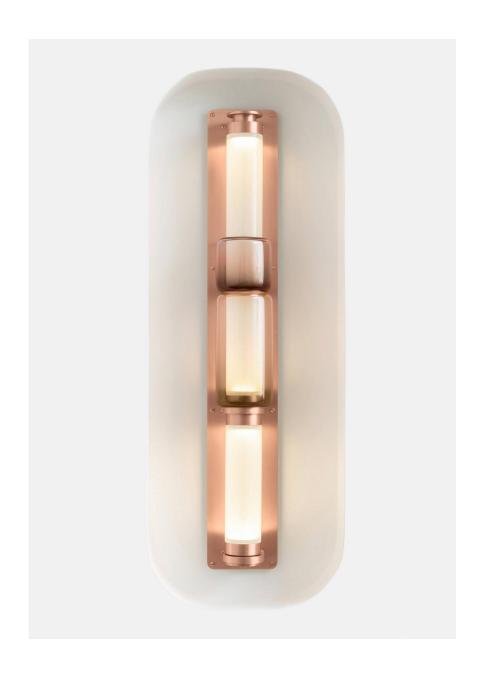

## Luna Sconce With Glass Beads

**Gabriel Scott** 

Luxurious and elegant, the Luna Sconce with Beads is handmade using an alabaster white glass tube and mouth-blown glass beads. Diffusing a warm glow, the luxury wall light is the perfect addition to a residential, hospitality or commercial environment.

The Luna Sconce with Beads comes with two glass beads available in smoked amethyst, smoked bronze, smoked gray, yellow glass, blue glass or California Pink. Various metal finish options are available including blackened steel, satin brass, nickel, copper or bronze.