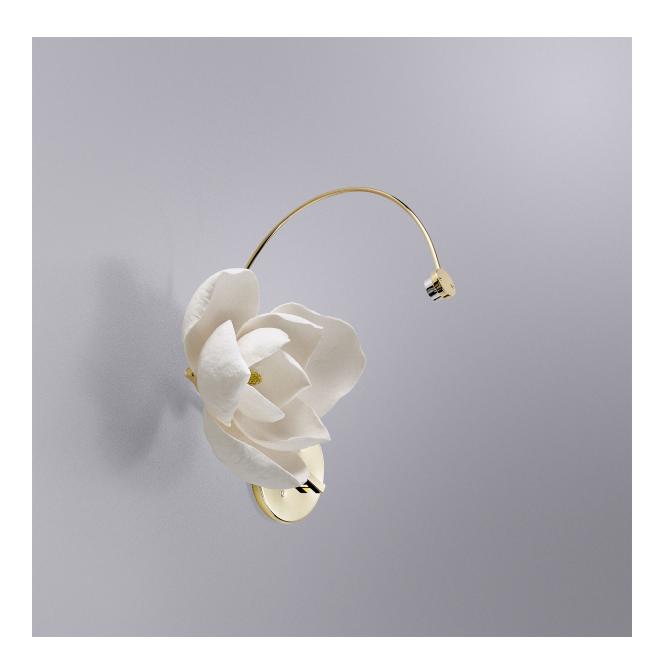

## Lure Sconce

Pelle

Lure transforms a flower's transient beauty into a lasting light. In this fixture, a cast paper flower is spotlit by a suspended LED light source. Held by a slender brass arc, the light shines brightly on a blossom built of hand-sculpted petals, displaying texture, structure, and delicacy. The white flower reflects light, providing a source of soft illumination.

The Lure Sconce uses cast cotton paper flowers that are sculpted by hand in our studio. Each blossom's petals are individually shaped and each Lure blossom is unique. Unlike wood-based paper, the cotton paper is archival in quality, extremely durable, and has been known to last for more than a hundred years.