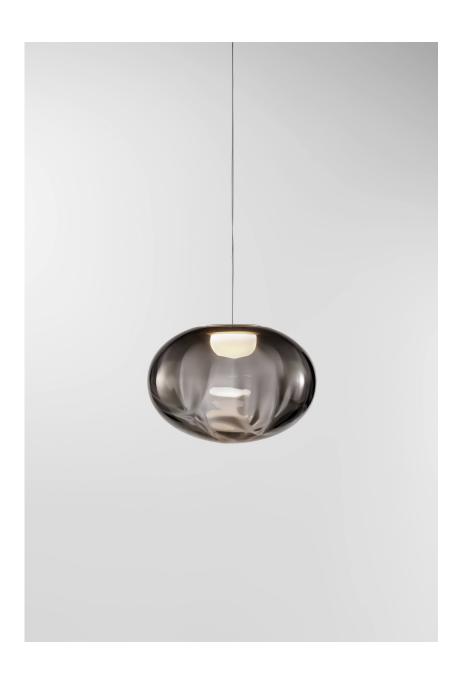

## Méne Pendant Light

Ross Gardam

Me'ne celebrates our sense of awe with the celestial. The objects appear like a lunar apparition, delicately floating in mid-air. Crafted with mouth blown glass, the collection reveals the individual and unique texture of subtly illuminated glass. Me'ne's rippled form is the result of the studio's continual experimentations with traditional optic glass blowing techniques and innovative engineering. The result is a one of a kind glass texture within every luminaire produced.

Each glass shade is mouth blown in Australia and hand assembled in our Melbourne based studio. The Méne pendant is available in a selection of mouth-blown glass finishes combined with a highly refined champagne