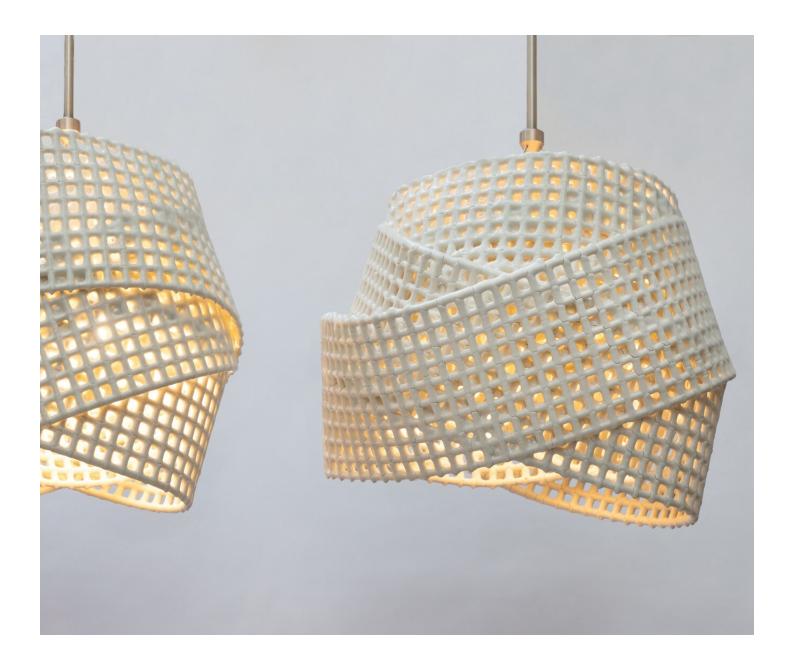

## Mobius W/Silver (Pair)

Scott Daniel Design

The Mobius fixture design was inspired by the scientific mobius strip- a contiguous strip of DNA, similar to he infinity symbol, with no beginning or end. To make these pieces, a single long ribbon of wire mesh is wrapped in a coil and then manipulated to create the intertwining form. The ribbon of mesh can be 25 to 50 feet long! Where the ends of the ribbon connect is different each time, leading to unique forms for each and every fixture. Light is diffused through the mesh openings and around each overlapping layer creating a glowing effect

Starting at: \$8,400

22"Dia x 18"H (pair)

20"Dia. x 20"H (Pair)