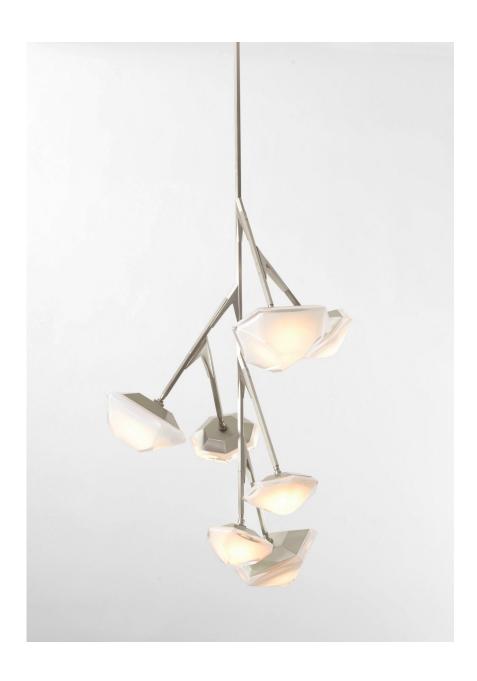

## Myriad Chandelier 7 Vertical

**Gabriel Scott** 

The Myriad Chandelier, 7 Vertical comprises seven beautiful double-blown glass modules with a choice of metal hardware options to create a stunning centrepiece for any residential or hospitality design application.

Combining alabaster white glass and metal hardware, the sculptural Myriad Vertical Chandelier blends strong articulated arms with a warm diffusion of light, resembling an arboreal feel.

The Myriad Vertical Chandelier is made by Gabriel Scott's in house expert team in their 30,000 sq ft Montreal studio. Made by hand to order, the studio's lighting collection is easily customizable and we're happy to

Starting at: \$13,500

23" x 21.5" x 37.5" H + Stem