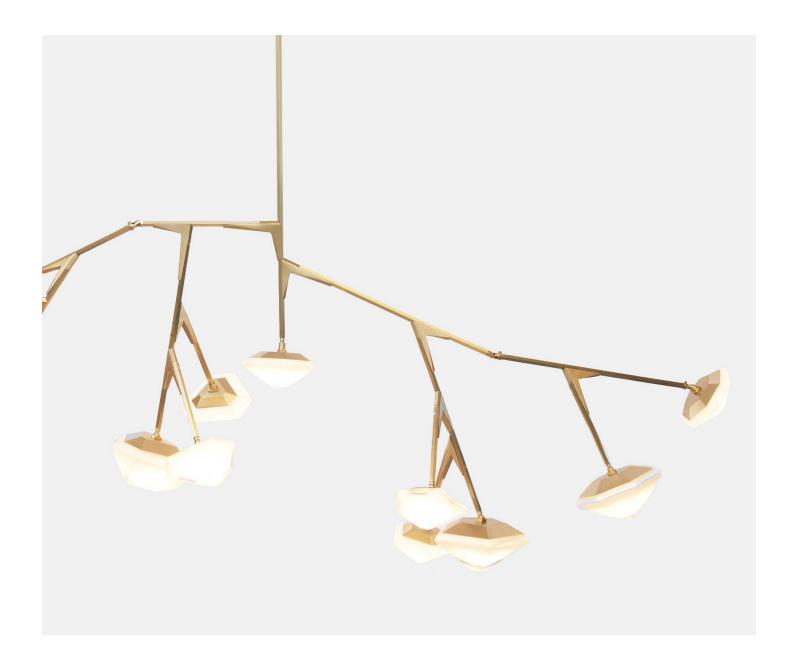

## Myriad Long Chandelier (9, 12, 13)

**Gabriel Scott** 

Designed with bioluminescence influences, the Myriad 13 Chandelier elegantly combines alabaster white double-blown glass and a modular, asymmetric system to create a sculptural lighting fixture which evokes nature.

Available in satin brass, bronze, copper, nickel or black steel, the Myriad Chandelier is handmade to order, which means it can be customized to bespoke dimensions. Gabriel Scott's design team will be delighted to work with you to create something that works perfectly for the space.

The Myriad 13 Chandelier looks visually perfect on its own but also

**Starting at: \$17,400** 

85" x 20" x 40.25" H + Stem

twentieth