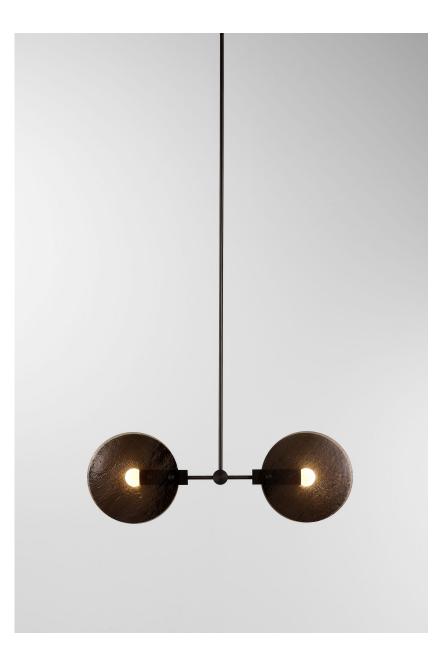

## Nebulae 12 – Two Hanging Chandelier

## **Ross Gardam**

The Nebulae Collection is inspired by the diffusion of both natural and LED light. The geometric machined forms coupled with the fluid glass discs creates a balance between the elements.

The chandelier can be composed in a variety of hanging configurations and is available in one, two, three and five hanging options with symmetrical or offset variations. The body is manufactured from machined aluminum white champagne or black anodized. Nebulae's discs are available in a textured, bubbled black glass, white pearl or a fluted clear glass, each creating a unique light dispersion."