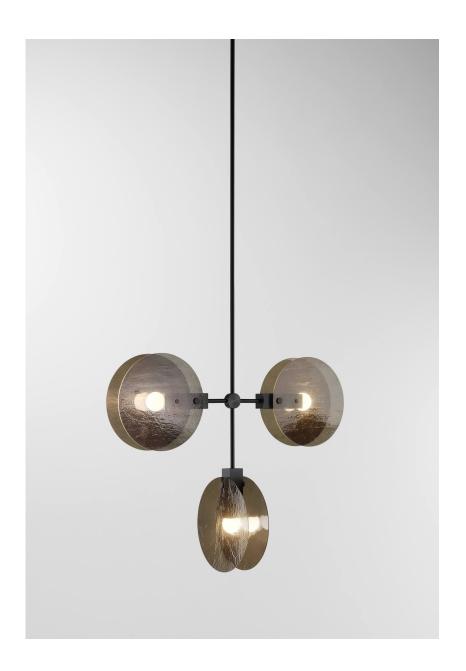

## Nebulae 13 / Offset Three Hanging Chandelier

Ross Gardam

The Nebulae Collection is inspired by the diffusion of both natural and LED light. The geometric machined forms coupled with the fluid glass discs creates a balance between the elements.

The chandelier can be composed in a variety of hanging configurations and is available in one, two, three and five hanging options with symmetrical or offset variations. The body is manufactured from machined aluminum white champagne or black anodized. Nebulae's discs are available in a textured, bubbled black glass, white pearl or a fluted clear glass, each creating a unique light dispersion."