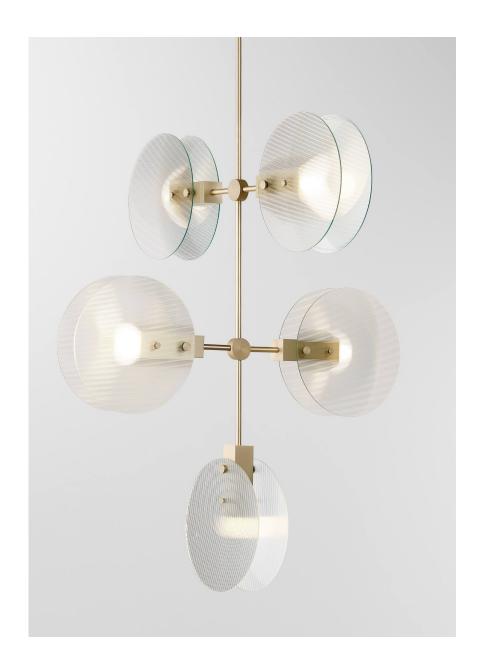

## Nebulae 15 / Offset - Five Hanging Chandelier

Ross Gardam

The Nebulae collection takes its name from the natural phenomena of interstellar clouds and their dynamic layered lighting effects. Featuring geometric machined forms coupled with fluid glass discs, Nebulae creates a harmonic balance between the elements. Featuring a series of cascading luminaires, each one is connected by a singular aluminium tube, creating a gentle, distinct glow in a united format.

Designed for use in taller open spaces, working in modular configurations, the Nebulae Vertical Chandelier is inspired by the diffusion of natural light. Available in several configurations and various glass finishes, Nebulae's graceful silhouette offers a striking addition to any project.