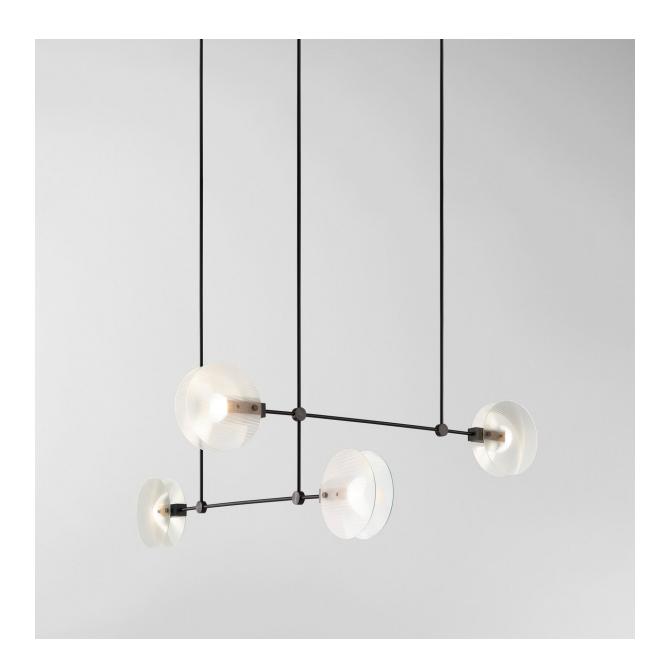

## Nebulae - Horizontal Chandelier Series

Ross Gardam

The Nebulae collection takes its name from the natural phenomena of interstellar clouds and their dynamic layered lighting effects. Featuring geometric machined forms coupled with fluid glass discs, Nebulae creates a harmonic balance between the elements. Featuring a series of cascading luminaires, each one is connected by a singular aluminium tube, creating a gentle, distinct glow in a united format.

Designed for use in taller open spaces, working in modular configurations, the Nebulae Vertical Chandelier is inspired by the diffusion of natural light. Available in several configurations and various glass finishes, Nebulae's graceful silhouette offers a striking addition to any project.