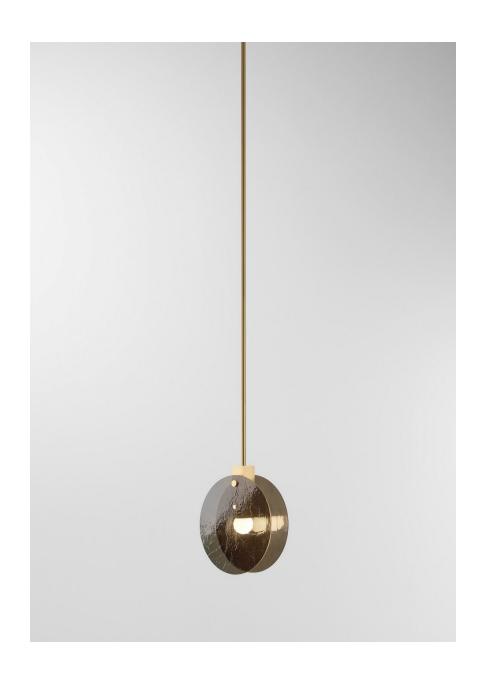

## Nebulae Pendant Light

Ross Gardam

The Nebulae collection takes its name from the natural phenomena of interstellar clouds and their dynamic layered lighting effects. Featuring geometric machined forms coupled with fluid glass discs, Nebulae creates a harmonic balance between the elements. The striking glass diffusers combined with a light source that is both functional and ambient creates a beautifully unique luminaire.

The Nebulae Pendant Light is both dynamic and sculptural in its linear form. Available in several configurations and various glass finishes, Nebulae's graceful silhouette offers a striking addition to any project.