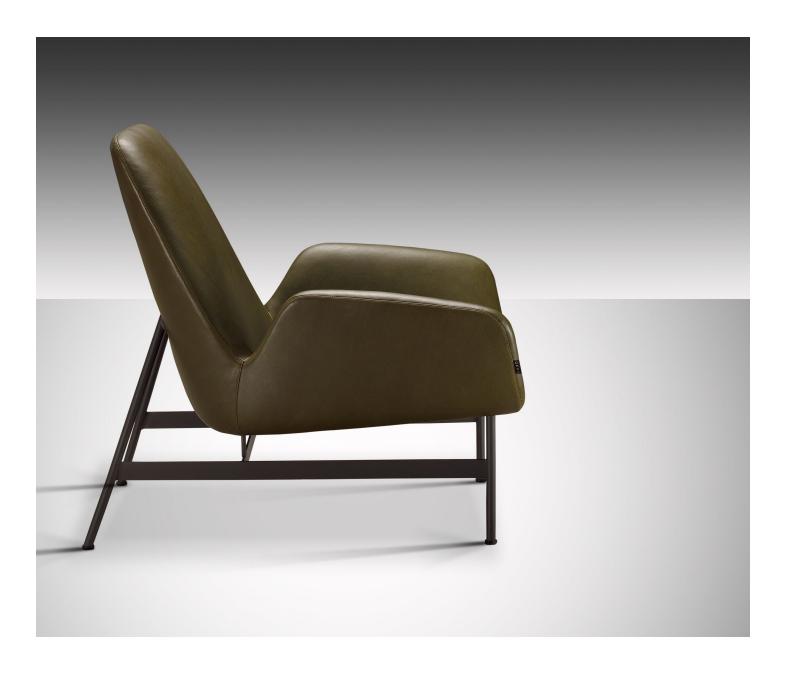

## Nicci Steel

ОКНА

OKHA's diverse design repertoire is keenly focused on purity of form and a high regard for noble materials, traditional artisanal and hand-crafted techniques. OKHA's creative direction and DNA is clearly stated in its bespoke, limited series works and its production furniture collection.

Each design focuses on an essential statement of line, the resonance of natural materials and the desire to gracefully hold space via a taut and articulate silhouette. The resulting works arrive at a provocative junction of contemporary design and the manifestation of a distinctly personal expression.

Starting at: \$5,000

W 29.1" x H 33.4" x D 35.2"