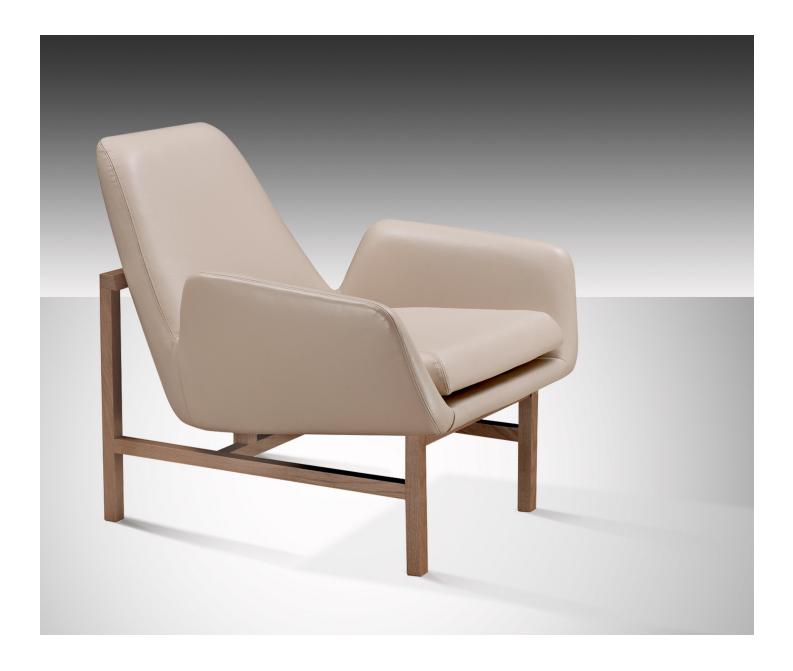

## Nicci Timber Armchair

ОКНА

OKHA's diverse design repertoire is keenly focused on purity of form and a high regard for noble materials, traditional artisanal and hand-crafted techniques. OKHA's creative direction and DNA is clearly stated in its bespoke, limited series works and its production furniture collection.

Each design focuses on an essential statement of line, the resonance of natural materials and the desire to gracefully hold space via a taut and articulate silhouette. The resulting works arrive at a provocative junction of contemporary design and the manifestation of a distinctly personal expression.

Starting at: \$3,350