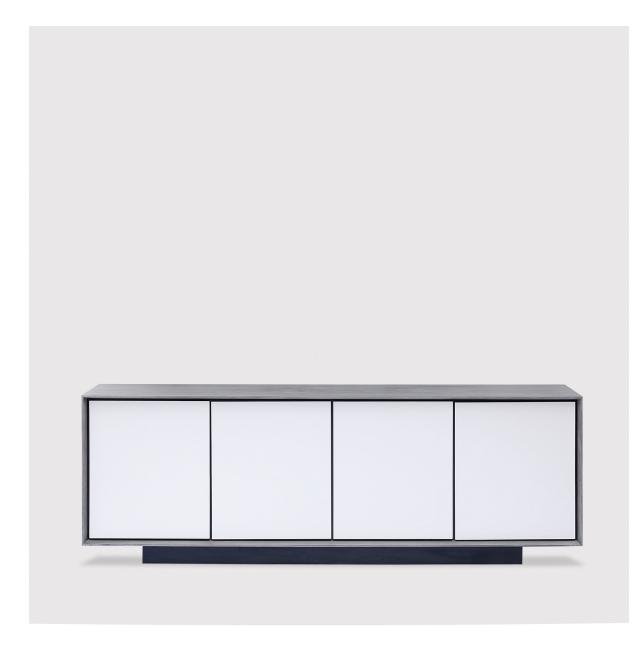

## Omega Server

OKHA's diverse design repertoire is keenly focused on purity of form and a high regard for noble materials, traditional artisanal and hand-crafted techniques. OKHA's creative direction and DNA is clearly stated in its bespoke, limited series works and its production furniture collection.

Each design focuses on an essential statement of line, the resonance of natural materials and the desire to gracefully hold space via a taut and articulate silhouette. The resulting works arrive at a provocative junction of contemporary design and the manifestation of a distinctly personal expression.

Starting at: \$14,350

86.6" W x 19.7" D x 30.7" H