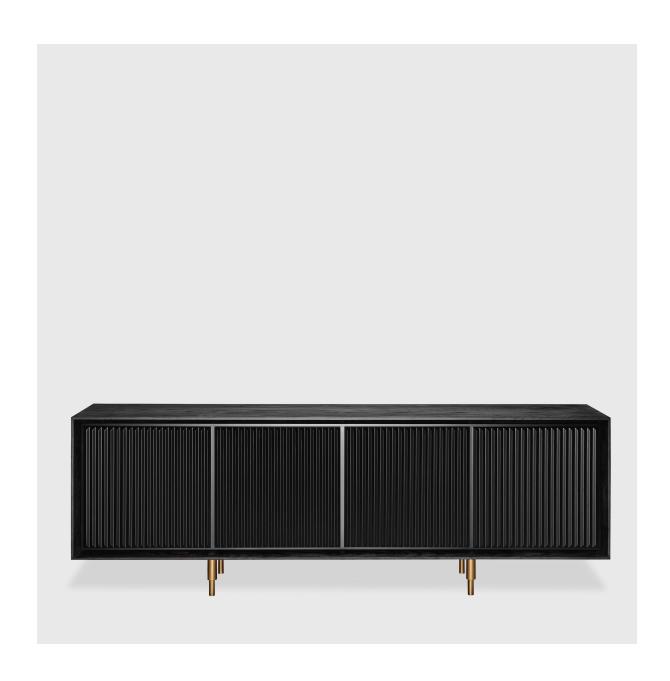

## Omega V

ОКНА

OKHA's diverse design repertoire is keenly focused on purity of form and a high regard for noble materials, traditional artisanal and hand-crafted techniques. OKHA's creative direction and DNA is clearly stated in its bespoke, limited series works and its production furniture collection.

Starting at: \$19,300

88" W x 19.7" D x 30.8" H