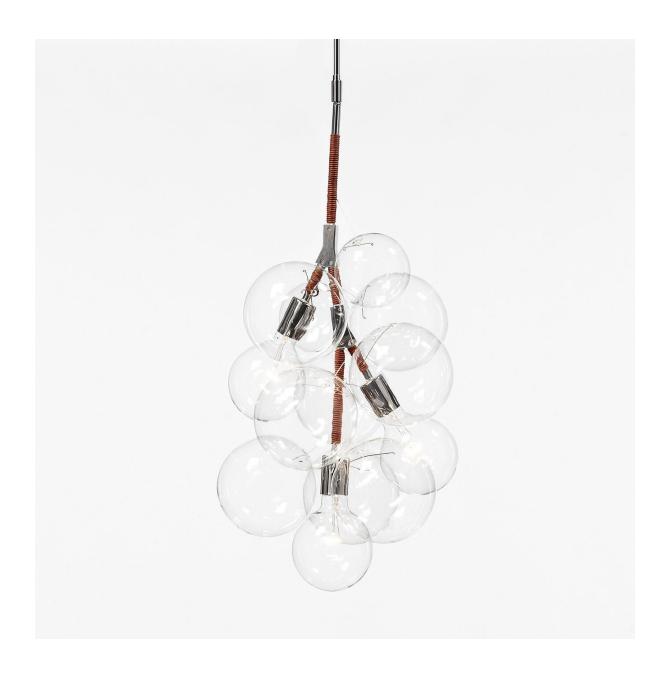

## Pendant Bubble Chandelier

Pelle

Ethereal and iconic, the Bubble Chandelier is a modern re-interpretation of the crystal chandelier. Its luminous constellation of delicate glass globes adds beauty and depth to any interior environment.

Based on an original design first conceived in 2008, the Bubble Chandelier is available in a series of distinctive variations. Each chandelier is handcrafted to order in PELLE's Manhattan-based studio. The bubbles are anchored by precision-tooled hardware, finished to a fine quality. The light's decorative coiling, available in natural cotton and leather cord, is meticulously done by a practiced hand.