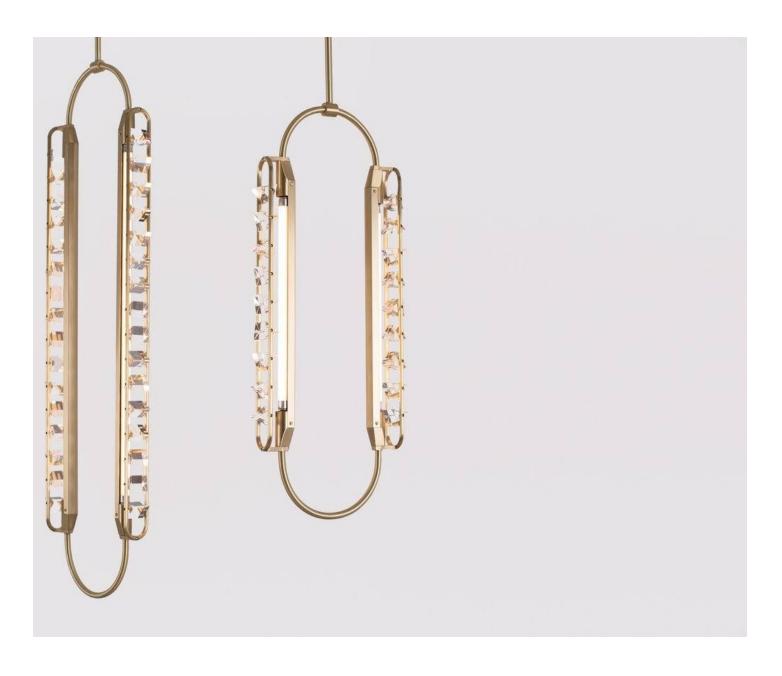

## Phaedra Pendant

**Bec Brittain** 

The Phaedra lighting collection is an exploration of form and light, where oval shapes intertwine to form a mesmerizing armature that cradles linear lights. At the heart of each luminaire, a captivating display of triangular prisms takes center stage, meticulously arranged along the length of the light. The design is inspired by the beauty of fresnel prisms but deconstructed into distinct elements, creating a contemporary and captivating aesthetic. Phaedra marries elegance with innovation. The interplay between the graceful ovals and the angular prisms adds a sense of dynamic tension to the fixtures, casting intricate patterns and captivating shadows when illuminated. The versatility of the collection allows it to encompass a range of fixtures, from sconces for subtle